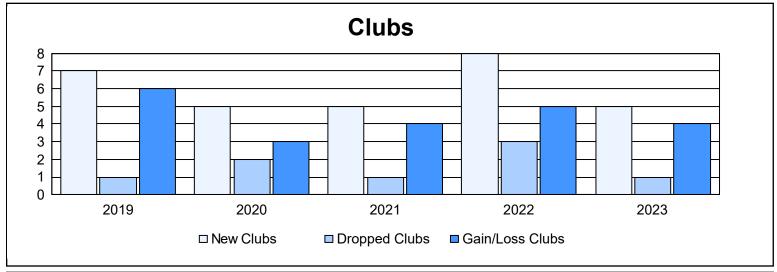

| Year      | New<br>Clubs | Dropped<br>Clubs | Gain/<br>Loss<br>Clubs | New<br>Members | Charter<br>Members | Reinstate<br>Members | Transfer<br>Members | Total<br>Member<br>Added | Total<br>Members<br>Dropped | Gain/<br>Loss<br>Members |
|-----------|--------------|------------------|------------------------|----------------|--------------------|----------------------|---------------------|--------------------------|-----------------------------|--------------------------|
| 2018-2019 | 7            | 1                | 6                      | 328            | 186                | 10                   | 10                  | 534                      | 413                         | 121                      |
| 2019-2020 | 5            | 2                | 3                      | 235            | 97                 | 13                   | 28                  | 373                      | 414                         | -41                      |
| 2020-2021 | 5            | 1                | 4                      | 317            | 112                | 19                   | 20                  | 468                      | 420                         | 48                       |
| 2021-2022 | 8            | 3                | 5                      | 342            | 227                | 11                   | 23                  | 603                      | 527                         | 76                       |
| 2022-2023 | 5            | 1                | 4                      | 254            | 124                | 13                   | 17                  | 408                      | 556                         | -148                     |
| Average   | 6            | 2                | 4                      | 295            | 149                | 13                   | 20                  | 477                      | 466                         | 11                       |