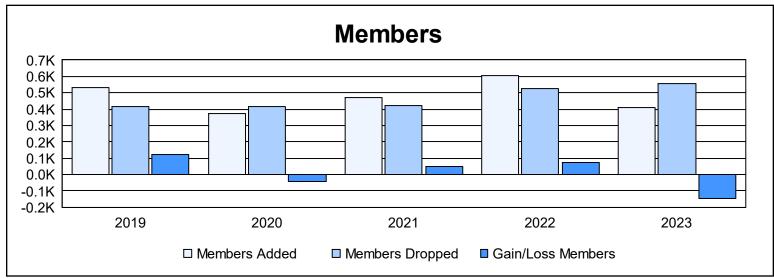

| Year      | New<br>Clubs | Dropped<br>Clubs | Gain/<br>Loss<br>Clubs | New<br>Members | Charter<br>Members | Reinstate<br>Members | Transfer<br>Members | Total<br>Member<br>Added | Total<br>Members<br>Dropped | Gain/<br>Loss<br>Members |
|-----------|--------------|------------------|------------------------|----------------|--------------------|----------------------|---------------------|--------------------------|-----------------------------|--------------------------|
| 2018-2019 | 7            | 1                | 6                      | 328            | 186                | 10                   | 10                  | 534                      | 413                         | 121                      |
| 2019-2020 | 5            | 2                | 3                      | 235            | 97                 | 13                   | 28                  | 373                      | 414                         | -41                      |
| 2020-2021 | 5            | 1                | 4                      | 317            | 112                | 19                   | 20                  | 468                      | 420                         | 48                       |
| 2021-2022 | 8            | 3                | 5                      | 342            | 227                | 11                   | 23                  | 603                      | 527                         | 76                       |
| 2022-2023 | 5            | 1                | 4                      | 254            | 124                | 13                   | 17                  | 408                      | 556                         | -148                     |
| Average   | 6            | 2                | 4                      | 295            | 149                | 13                   | 20                  | 477                      | 466                         | 11                       |